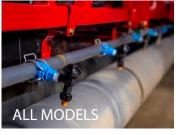

### SPRAY SYSTEM

Allows fogging of screeding tube to keep concrete from sticking to the tube. Fog bar is made with QD couplings for ease of assembly for machine reconfiguration. Available on all models.