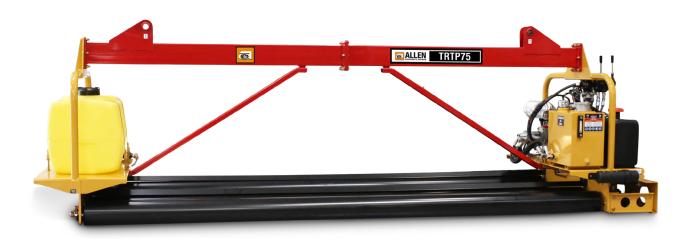

# **SPECIFICATIONS**

| DESCRIPTION                        | TRTP75                          |
|------------------------------------|---------------------------------|
| ENGINE                             | Honda EFI                       |
| HORSEPOWER CLASS                   | 22 hp (27.6 kW)                 |
| FUEL TYPE                          | Gasoline                        |
| WIDTHS AVAILABLE (2 FT INCREMENTS) | 14 - 22 ft (3.6 - 9.7 m)        |
| WEIGHT AT 22 FT                    | 2,626 lbs (1,191 kg)            |
| ROLLER TUBE DIAMETER               | 6" or 8"                        |
| TUBE WEIGHT PER FT                 | 19 lbs (9 kg) / 21 lbs (9.5 kg) |
| HYDRAULIC OIL RESERVOIR            | 9 gal (34 L)                    |
| HYDRAULIC SPRAY SYSTEM             | OPTION                          |
| HYDRAULIC STEERING LEG             | OPTION                          |