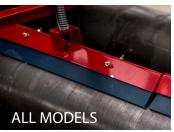

# HYDRAULIC STEERING LEG

Hydraulic steering leg allows the operator the ability to straighten the machine while paving and "steer" through a radius pour.