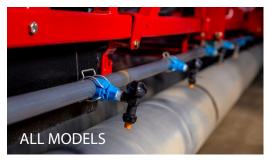

# **SPRAY SYSTEM**

Allows fogging of screeding tube to keep concrete from sticking to the tube. Fog bar is made with QD couplings for ease of assembly for machine reconfiguration. Available on all models.