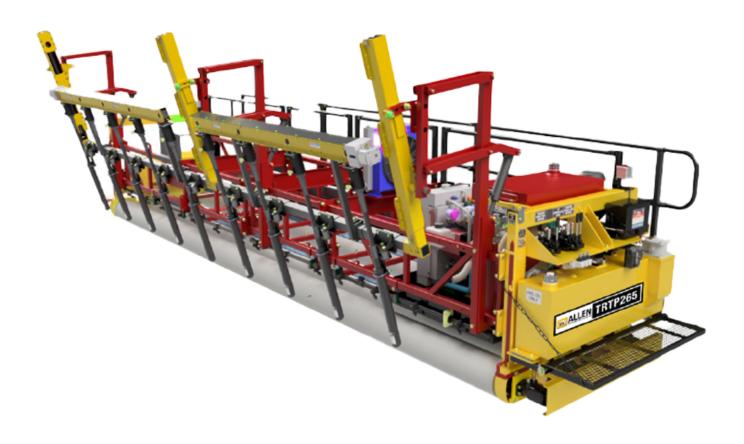

# ROMECC SOLUCIONES PARA TUS PROYECTOS

The new 265 is the perfect combination of both the 275 and 255 trtp models. A vibration rack similar to the 275 is included with this machine. The operator console and controls have been moved to the end of the frame for a lightweight paver option without compromising the strength and performance.

## **SPECIFICATIONS**

| DESCRIPTION                        | TRTP265                   |
|------------------------------------|---------------------------|
| ENGINE                             | Hatz 4H50TIC (T4F)        |
| HORSEPOWER CLASS                   | 74 hp (55.2 kW)           |
| FUEL TYPE                          | Liquid-Cooled Diesel      |
| WIDTHS AVAILABLE (2 FT INCREMENTS) | 12 - 34 ft (3.7 - 10.4 m) |
| WEIGHT AT 22 FT                    | 8,700 lb (3,946 kg)       |
| ROLLER TUBE DIAMETER               | 10 in (25.4 cm)           |
| TUBE WEIGHT PER FT                 | 27 lb (12 kg)             |
| HYDRAULIC OIL RESERVOIR            | 30 gal (114 L)            |
| HYDRAULIC SPRAY SYSTEM             | Standard                  |
| HYDRAULIC STEERING LEG             | Standard                  |
| VIBRATOR DEPTH                     | 24" Below Grade           |
| VIBRATOR FREQUENCY                 | 11,000 vpm                |