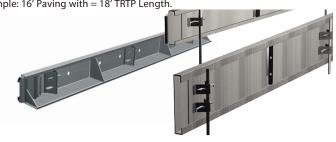

<sup>\*</sup>Please note: The TRTP will need to be at least 2' wider than the paving width. Example: 16' Paving with = 18' TRTP Length.